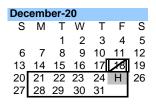

LEGEND Total Student Days (180) Teacher Inservice/Workday Meet The Teacher Day First Day for Students Half Day Schedule- 11:30am Quarter Ends (Total 180 days) Early Release - 1:30pm Intersession Last Day of School- 11:30 am