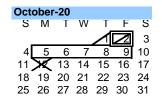

Bright Beginnings Elementary School 400 N. Andersen Blvd. Chandler, AZ 85224

O: 480-821-1404 F: 480-821-1463

|           | JULY                                             |
|-----------|--------------------------------------------------|
| 27-31     | Teacher Workdays                                 |
| 30        | Meet the Teacher All Grades (TBD)                |
|           |                                                  |
|           | AUGUST                                           |
| 3         | First day of school for students                 |
| 18        | Back-To-School Night 5:00 - 7:00 pm (Grades K-6) |
| 26        | Early Release 1:30 p.m.                          |
|           | SEPTEMBER                                        |
| 7         | Labor Day - No School                            |
| 23        | Early Release 1:30 p.m.                          |
|           |                                                  |
|           | OCTOBER                                          |
| 1-2       | Parent / Teacher Conferences -                   |
|           | Half Day Schedule 11:30 a.m.                     |
| 2         | 1st Quarter Ends (44 days)                       |
| 10/5-10/9 | First Intersession                               |
| 12        | Teacher Workday                                  |
| 13        | School Resumes                                   |
|           |                                                  |

LEGEND Total Student Days (180) Teacher Inservice/Workday Meet The Teacher Day First Day for Students Half Day Schedule- 11:30am Quarter Ends (Total 180 days) Early Release - 1:30pm Intersession Last Day of School- 11:30 am