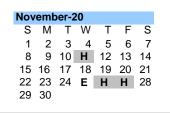

LEGEND Total Student Days (180) Teacher Inservice/Workday Meet The Teacher Day First Day for Students Half Day Schedule- 11:30am Quarter Ends (Total 180 days) Early Release - 1:30pm Intersession Last Day of School- 11:30 am