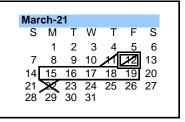

2

28

| 11-12 | Parent / Teacher Conferences |
|-------|------------------------------|
|       | Half Day Schedule 11:30 a.m. |
| 12    | 3rd Quarter Ends (47 days)   |
| 15-19 | Third Intersession           |
| 22    | Teacher Workday              |
| 23    | School Resumes               |
|       |                              |
|       | ADDII                        |

|        | LEGEND                        |
|--------|-------------------------------|
|        | Total Student Days (180)      |
| I	imes | Teacher Inservice/Workday     |
| 30     | Meet The Teacher Day          |
| 3      | First Day for Students        |
|        | Half Day Schedule- 11:30am    |
|        | Quarter Ends (Total 180 days) |
| Н      | Holidays                      |
| E      | Early Release - 1:30pm        |
|        | Intersession                  |
| 21     | Last Day of School- 11:30 am  |
| 21     | Last Day of School- 11.30 dff |
| _      |                               |