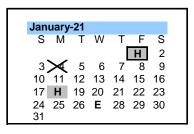

**JANUARY** 

MARCH

**NOVEMBER** 

| 4        | . 1 | eacher Workday                      |
|----------|-----|-------------------------------------|
| 5        | S   | chool Resumes                       |
| 18       | 3 C | ivil Rights Day - No School         |
| 27       | 7 E | arly Release 1:30 p.m.              |
|          |     |                                     |
|          |     |                                     |
|          |     | FEBRUARY                            |
| 15       | 5 P | FEBRUARY residents' Day - No School |
| 15<br>24 |     |                                     |

|        | LEGEND                        |
|--------|-------------------------------|
|        | Total Student Days (180)      |
| I	imes | Teacher Inservice/Workday     |
| 30     | Meet The Teacher Day          |
| 3      | First Day for Students        |
|        | Half Day Schedule- 11:30am    |
|        | Quarter Ends (Total 180 days) |
| Н      | Holidays                      |
| E      | Early Release - 1:30pm        |
|        | Intersession                  |
| 21     | Last Day of School- 11:30 am  |
| 21     | Last Day of School- 11.30 dff |
| _      |                               |