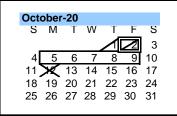

|           | OCTOBER                        |
|-----------|--------------------------------|
| 1-2       | Parent / Teacher Conferences - |
|           | Half Day Schedule 11:30 a.m.   |
| 2         | 1st Quarter Ends (44 days)     |
| 10/5-10/9 | First Intersession             |
| 12        | Teacher Workday                |
| 13        | School Resumes                 |

|        | LEGEND                        |
|--------|-------------------------------|
|        | Total Student Days (180)      |
| I	imes | Teacher Inservice/Workday     |
| 30     | Meet The Teacher Day          |
| 3      | First Day for Students        |
|        | Half Day Schedule- 11:30am    |
|        | Quarter Ends (Total 180 days) |
| Н      | Holidays                      |
| E      | Early Release - 1:30pm        |
|        | Intersession                  |
| 21     | Last Day of School- 11:30 am  |
| 21     | Last Day of School- 11.30 dff |
| _      |                               |