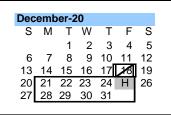

Early Release 1:30 p.m.

23

| 11         | Veterans Day - No School          |
|------------|-----------------------------------|
| 25         | Early Release 1:30 p.m.           |
| 26-27      | Thanksgiving Holidays - No School |
|            |                                   |
|            | DECEMBER                          |
| 18         | Half Day Schedule 11:30 a.m.      |
| 18         | 2nd Quarter Ends (46 days)        |
| 2-21 / 1-1 | Second Intersession               |
|            |                                   |

|        | LEGEND                        |
|--------|-------------------------------|
|        | Total Student Days (180)      |
| I	imes | Teacher Inservice/Workday     |
| 30     | Meet The Teacher Day          |
| 3      | First Day for Students        |
|        | Half Day Schedule- 11:30am    |
|        | Quarter Ends (Total 180 days) |
| Н      | Holidays                      |
| E      | Early Release - 1:30pm        |
|        | Intersession                  |
| 21     | Last Day of School- 11:30 am  |
| 21     | Last Day of School- 11.30 dff |
| _      |                               |