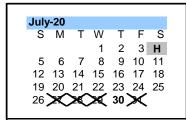

Bright Beginnings Elementary School 400 N. Andersen Blvd. Chandler, AZ 85224

O: 480-821-1404 F: 480-821-1463

|       | JULY                                             |  |  |  |  |
|-------|--------------------------------------------------|--|--|--|--|
| 27-31 | Teacher Workdays                                 |  |  |  |  |
| 30    | Meet the Teacher All Grades (TBD)                |  |  |  |  |
|       | ` ,                                              |  |  |  |  |
|       | AUGUST                                           |  |  |  |  |
| 3     | First day of school for students                 |  |  |  |  |
| 18    | Back-To-School Night 5:00 - 7:00 pm (Grades K-6) |  |  |  |  |
| 26    | Early Release 1:30 p.m.                          |  |  |  |  |
|       | SEPTEMBER                                        |  |  |  |  |
| 7     | Labor Day - No School                            |  |  |  |  |

|        | LEGEND                        |
|--------|-------------------------------|
|        | Total Student Days (180)      |
| I	imes | Teacher Inservice/Workday     |
| 30     | Meet The Teacher Day          |
| 3      | First Day for Students        |
|        | Half Day Schedule- 11:30am    |
|        | Quarter Ends (Total 180 days) |
| Н      | Holidays                      |
| E      | Early Release - 1:30pm        |
|        | Intersession                  |
| 21     | Last Day of School- 11:30 am  |
| 21     | Last Day of School- 11.30 dff |
| _      |                               |