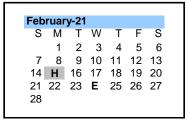

**JANUARY** 

MARCH

**NOVEMBER** 

| 4        | . 1 | eacher Workday                      |
|----------|-----|-------------------------------------|
| 5        | S   | chool Resumes                       |
| 18       | 3 C | ivil Rights Day - No School         |
| 27       | 7 E | arly Release 1:30 p.m.              |
|          |     |                                     |
|          |     |                                     |
|          |     | FEBRUARY                            |
| 15       | 5 P | FEBRUARY residents' Day - No School |
| 15<br>24 |     |                                     |

|        | LEGEND                        |
|--------|-------------------------------|
|        | Total Student Days (180)      |
| I	imes | Teacher Inservice/Workday     |
| 30     | Meet The Teacher Day          |
| 3      | First Day for Students        |
|        | Half Day Schedule- 11:30am    |
|        | Quarter Ends (Total 180 days) |
| Н      | Holidays                      |
| E      | Early Release - 1:30pm        |
|        | Intersession                  |
| 21     | Last Day of School- 11:30 am  |
| 21     | Last Day of School- 11.30 dff |
| _      |                               |