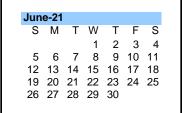

Teacher Workday

School Resumes

28

|       | WAY                         |
|-------|-----------------------------|
| 4     | Early Release 1:30 p.m.     |
| 20    | Last Day of School -        |
|       | Half Day Schedule 11:30 a.m |
| 20    | 4th Quarter Ends (38 days)  |
| 23-24 | Teacher Workdays            |
|       | JUNE                        |