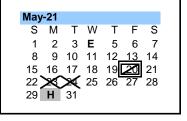

Teacher Workday

School Resumes

28

|       | WAY                         |
|-------|-----------------------------|
| 4     | Early Release 1:30 p.m.     |
| 20    | Last Day of School -        |
|       | Half Day Schedule 11:30 a.m |
| 20    | 4th Quarter Ends (38 days)  |
| 23-24 | Teacher Workdays            |
|       | JUNE                        |