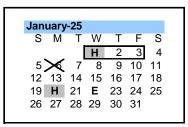

Teacher Workday

School Resumes

| 20          | Tiali Day Scriedule 11.50 a.iii. Nelease |
|-------------|------------------------------------------|
| 20          | 2nd Quarter Ends (50 days)               |
| 12-23 / 1-3 | Second Intersession                      |
|             |                                          |
|             | JANUARY                                  |
| 6           | Teacher Workday                          |

| 20<br>22 | Civil Rights Day - No School<br>Early Release 1:30 p.m. |
|----------|---------------------------------------------------------|
|          | FEBRUARY                                                |
| 17       | Presidents' Day - No School                             |
| 26       | Parent/Teacher Conferences Early Release - 1:30 p.m.    |