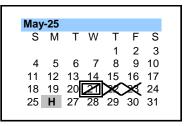

27

|    | APRIL                      |
|----|----------------------------|
| 2  | Early Release 1:30 p.m.    |
| 18 | Spring Holiday - No School |
| 23 | Early Release 1:30 p.m.    |

|       | MAY                         |
|-------|-----------------------------|
| 21    | Last Day of School -        |
|       | Half Day Schedule 11:30 a.r |
| 21    | 4th Quarter Ends (41 days)  |
| 22-23 | Teacher Workdays            |
|       | JUNE                        |
|       |                             |