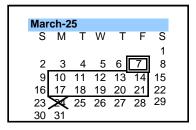

Parent/Teacher Conferences - 11:30 Release

|         | MARCH                      |
|---------|----------------------------|
| 7       | 3rd Quarter Ends (42 days) |
| 3/10-21 | Third Intersession         |
| 24      | Teacher Workday            |
| 25      | School Resumes             |